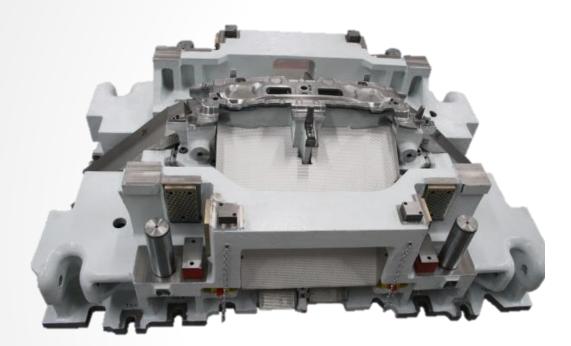

### References in Turkey

© 2020 All rights reserved by **SKP** 

Bayraktar

2160 x 810 x 650 mm

1010 x 1120 x 400 mm

1950 mm

1950 x 2200 x 820 mm

2050 x 1300 x 1250 mm

### **Deep-Drawing**

ebmpapst

4 Module 8 Die

2700 x 1600 x 1200 mm

3 Module

2500 x 1700 x 1100 mm

4 Module

4 Module