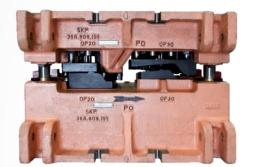

### **Deep-Drawing**

ebmpapst

4 Module 8 Die

2700 x 1600 x 1200 mm

3 Module

2500 x 1700 x 1100 mm

4 Module

4 Module

### Manuel Die 1000 x 800 x 550 mm

2 Module

### Manuel Die 800 x 800 x 550 mm

2 Module

### x 550 mm Manuel Die 1200 x 800 x 550 mm

2 Module

2500 x 1700 x 1100 mn

4500 x 1600 x 740 mm

3700x 1000 x 1000 mm

2900 x 1140 x 700 mm

2800 x 680 x 600 mm

3425 x 940 x 740 mm