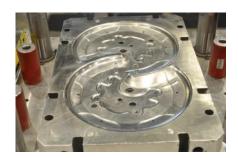

### **Deep-Drawing**

ebmpapst

4 Module 8 Die

2700 x 1600 x 1200 mm

3 Module

2500 x 1700 x 1100 mm

4 Module

4 Module