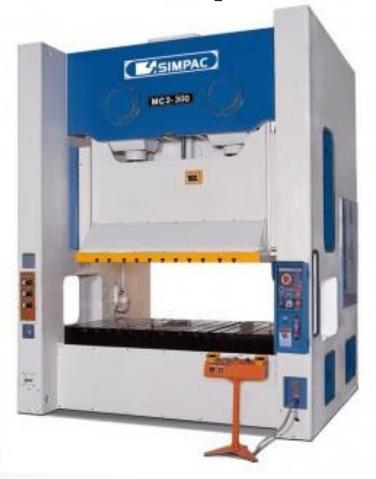

| 800x600 mm          | 1    |
| Fiber Laser Cutting Machine                         | 600x400 mm          | 1    |
| 5D Laser Cutting Machine                            | 2750 x 1250 mm      | 1    |
| Panel Bender                                        | 3150 x 2040 x 780mm | 3    |
| Punch                                               | 500x300 mm          | 1    |
| CNC Press Brake                                     | 400x200 mm          | 4    |
| Spot Welding Machine (With Current Adjustable Unit) | 1600 x 800 x 750 mm | 7    |
| TIG – MIG - MAG Welding Machine                     | 1600 x 500 mm       | 9    |













# (03/2024)

### 1 Piece 800 Tons Ales Press Investment





### (01/2024)

# 1 Piece 300 ve 1 Piece 400 Tons

Simpac Press Investment







# **Design Office**

In our experienced and well- equipped design office, parts and patterns turn from abstract into concrete. We offer design solutions to create customized products for our customers.





















### References in Turkey













































© 2020 All rights reserved by **SKP** 

Bayraktar



























































2160 x 810 x 650 mm













1010 x 1120 x 400 mm















1950 mm

1950 x 2200 x 820 mm









2050 x 1300 x 1250 mm



### **Deep-Drawing**



ebmpapst



























4 Module 8 Die

2700 x 1600 x 1200 mm

















3 Module







2500 x 1700 x 1100 mm











4 Module



4 Module



2500 x 1700 x 1100 mm



### Manuel Die 1000 x 800 x 550 mm



2 Module