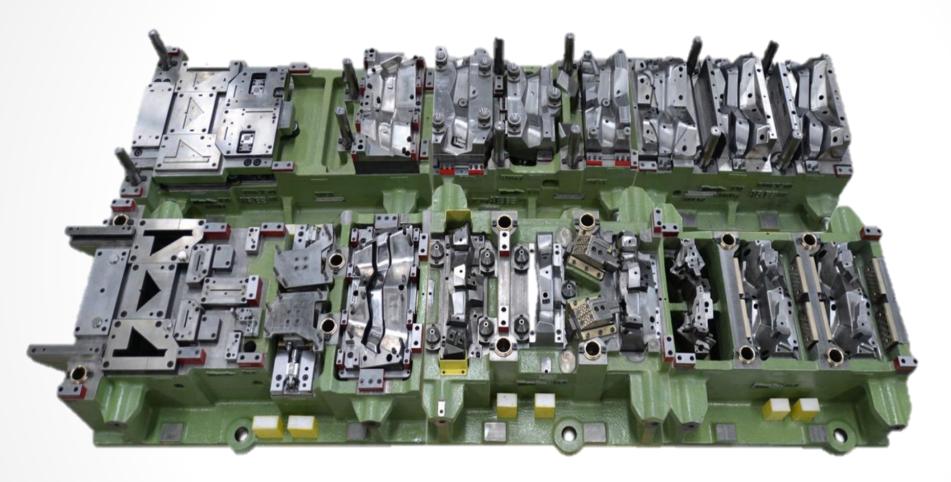

### **Tool & Die Shop - Machine Equipments**

| Machine                            | Dimensions           | Quantity |
|------------------------------------|----------------------|----------|
| EDM – Wire                         | 800 x 600 mm         | 1        |
| EDM – Wire                         | 600 x 400 mm         | 1        |
| EDM                                | 500 x 300 mm         | 1        |
| EDM - Drilling                     | 400 x 200 mm         | 1        |
| CNC Double Column Machining Center | 3150 x 2040 x 780 mm | 1        |
| CNC Vertical Machining Center      | 1600 x 800 x 750 mm  | 1        |
| CNC Machining Center               | 1000 x 500 x 500 mm  | 1        |
| Surface Grinding                   | 1600 x 500 mm        | 1        |
| Surface Grinding                   | 600 x 400 mm         | 1        |
| Lathing Machine                    | Ø500 x 1500 mm       | 1        |
| Milling Machine (Universal- NC)    | 1200 x 400 mm        | 3        |
| Hardness Tester                    |                      | 1        |
| CMM (DEA) 3D Measurement Tool      | 2000 x 1000 x 700 mm | 1        |
| Crane (10t)                        |                      | 2        |
| Crane (5t)                         |                      | 2        |