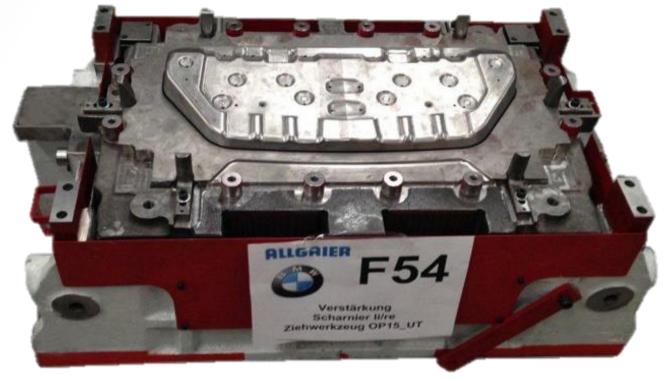

### References in Turkey

© 2020 All rights reserved by **SKP** 

Bayraktar

2160 x 810 x 650 mm

1010 x 1120 x 400 mm

1950 mm

1950 x 2200 x 820 mm

2050 x 1300 x 1250 mm

### **Deep-Drawing**

ebmpapst

4 Module 8 Die

2700 x 1600 x 1200 mm

3 Module

2500 x 1700 x 1100 mm

4 Module

4 Module