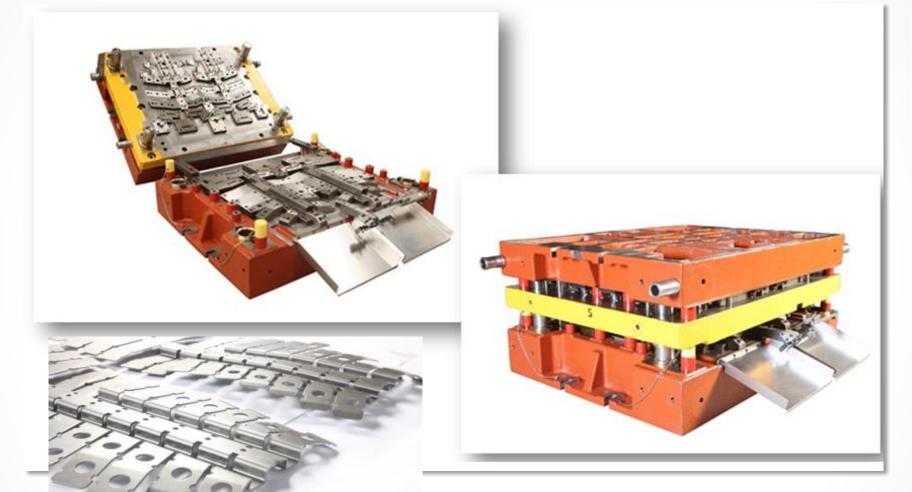

### **Deep-Drawing**

ebmpapst

4 Module 8 Die

2700 x 1600 x 1200 mm

3 Module

2500 x 1700 x 1100 mm

4 Module

4 Module