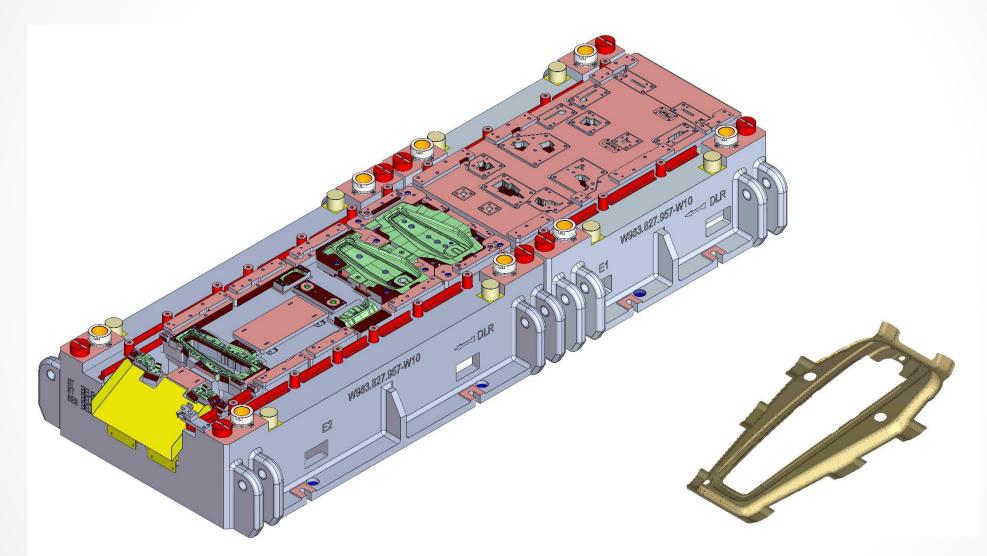

### References in Turkey

© 2020 All rights reserved by **SKP** 

Bayraktar

2160 x 810 x 650 mm

1010 x 1120 x 400 mm

1950 mm

1950 x 2200 x 820 mm

2050 x 1300 x 1250 mm