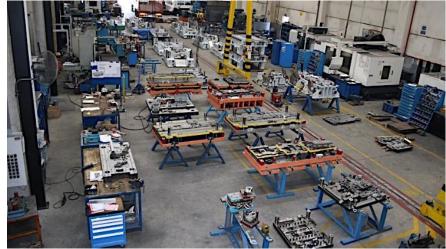

# From 1998 to present...

**SKP** Makina ve Kalıp,

Which started its operations in a small workshop in 1998 have strived to continue providing the best service to its clients while also continuing its development on a closed area of 7,000 m² on 10,000 m² of land in Manisa Organized Industrial Site.

10.000 m<sup>2</sup> Area

7.000 m<sup>2</sup> Closed Area