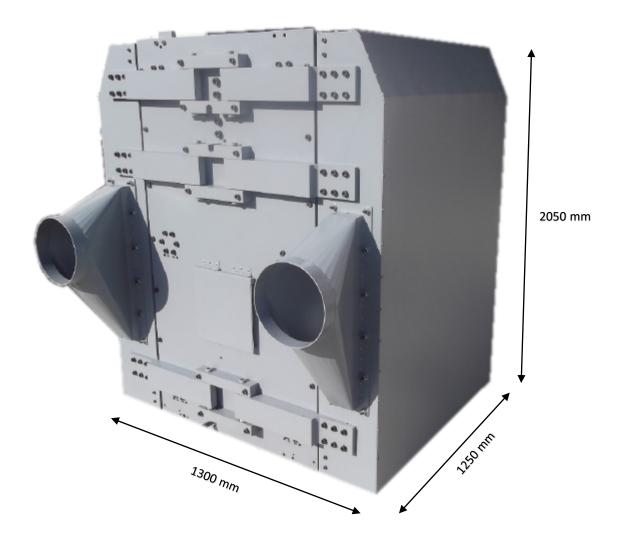

### References in Turkey

© 2020 All rights reserved by **SKP** 

Bayraktar

2160 x 810 x 650 mm

1010 x 1120 x 400 mm

1950 mm

1950 x 2200 x 820 mm

2050 x 1300 x 1250 mm