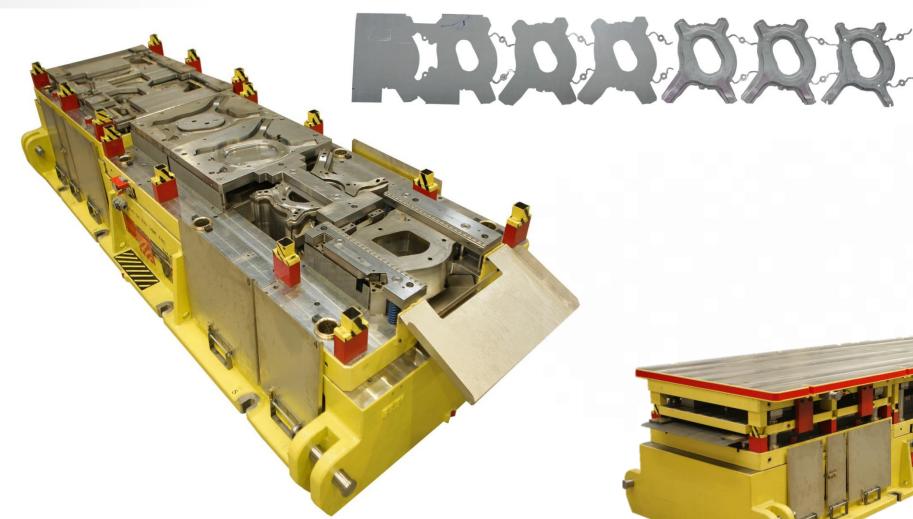

### **Deep-Drawing**

ebmpapst

4 Module 8 Die

2700 x 1600 x 1200 mm

3 Module

2500 x 1700 x 1100 mm

4 Module

4 Module

2500 x 1700 x 1100 mm