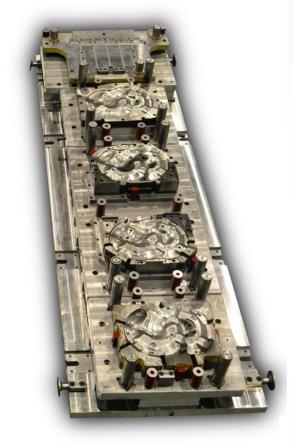

### **Deep-Drawing**

ebmpapst

4 Module 8 Die

2700 x 1600 x 1200 mm

3 Module

2500 x 1700 x 1100 mm

4 Module

4 Module