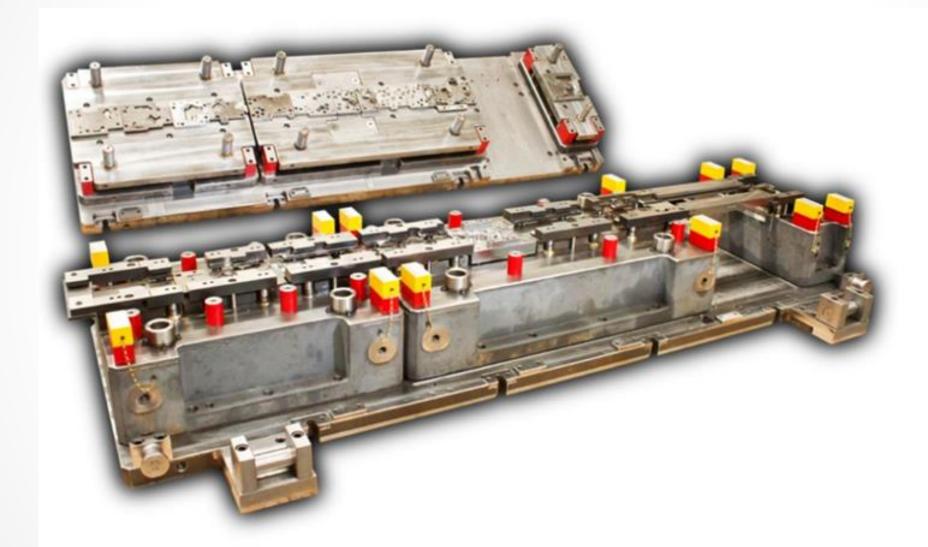

### **Deep-Drawing**

ebmpapst

4 Module 8 Die

2700 x 1600 x 1200 mm

3 Module

2500 x 1700 x 1100 mm

4 Module

4 Module