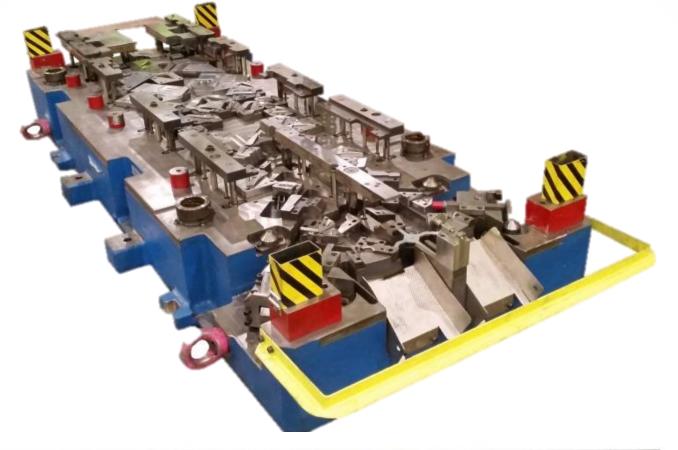

### References in Turkey













































© 2020 All rights reserved by **SKP** 

Bayraktar



























































2160 x 810 x 650 mm













1010 x 1120 x 400 mm















1950 mm

1950 x 2200 x 820 mm









2050 x 1300 x 1250 mm



### **Deep-Drawing**



ebmpapst



























4 Module 8 Die

2700 x 1600 x 1200 mm

















3 Module







2500 x 1700 x 1100 mm











4 Module



4 Module



2500 x 1700 x 1100 mm



### Manuel Die 1000 x 800 x 550 mm



2 Module



### Manuel Die 800 x 800 x 550 mm



2 Module



### x 550 mm Manuel Die 1200 x 800 x 550 mm



2 Module







2500 x 1700 x 1100 mn











4500 x 1600 x 740 mm













3700x 1000 x 1000 mm













2900 x 1140 x 700 mm











2800 x 680 x 600 mm













3425 x 940 x 740 mm











2800 x 1800 x 1100 mm









2100 x 1400 x 600 mm















5500 x 1200 x 600 mm













2500 x 1400 x 850 mm











### **2022 Market Segments**





Our services takes us to almost every field imaginable. This chart shows our production range in 2021.
Our diverse product range has been developed to meet the needs of our customers and is being continually adjusted to keep pace in the changing marketplace.

Household appliance-Heating %39 Household appliance-Cooling %44 Automotive %14 Others %4





### Fabrika 1

M.O.S.B IV. Kisim Keçilköyosb Mahallesi Cevdet İnci Caddesi No: 3 PK 45030 Manisa – TÜRKİYE

### Fabrika 2

M.O.S.B IV. Kisim Keçilköyosb Mahallesi Yusuf SARI