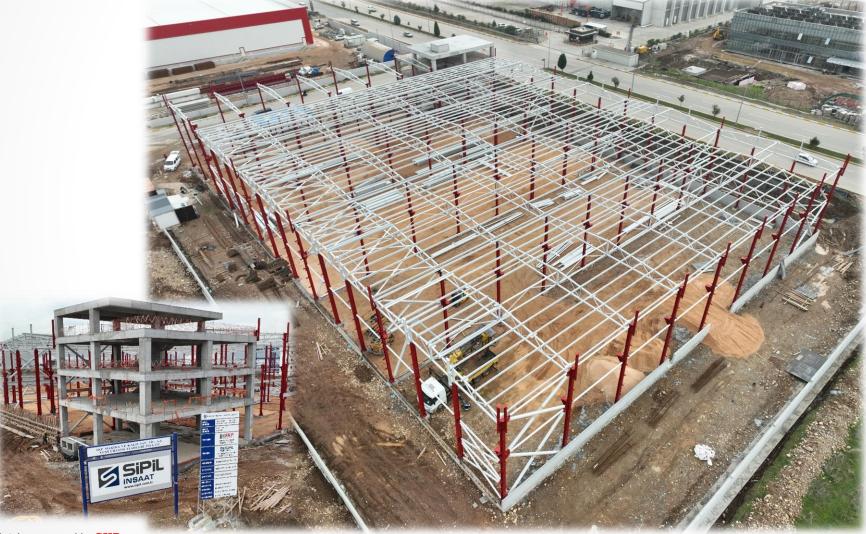

# New Factory Investment (2020)

### SKP 2nd factory project to be completed in year 2024

### SKP 2nd factory construction to be completed in year 2024

Parallel to the technological developments in 2028 focused on the added value products, having renewed itself with a proactive approach and having obtained the ISO 500 certificate becoming an export company for customers on 5 continents that aims for shared purposes.