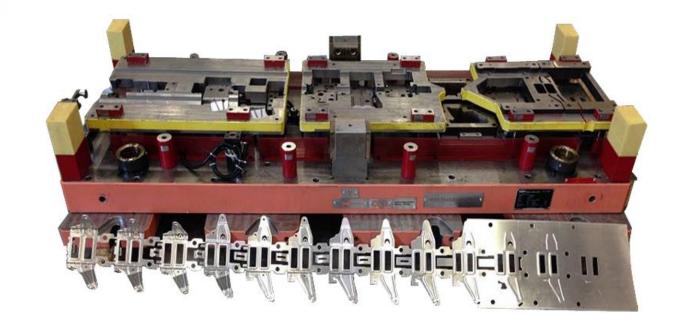

### **Deep-Drawing**

ebmpapst

4 Module 8 Die

2700 x 1600 x 1200 mm

3 Module

2500 x 1700 x 1100 mm

4 Module

4 Module