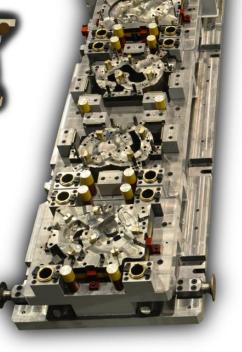

### **Deep-Drawing**

ebmpapst

4 Module 8 Die

2700 x 1600 x 1200 mm

3 Module

2500 x 1700 x 1100 mm

4 Module

4 Module