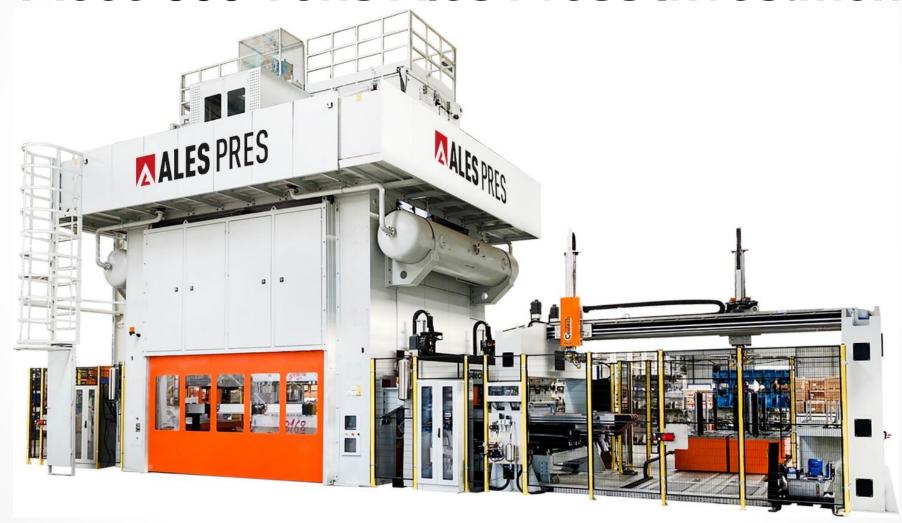

-------------------|---------------------|------|
| Laser Cutting Machine                               | 800x600 mm          | 1    |
| Fiber Laser Cutting Machine                         | 600x400 mm          | 1    |
| 5D Laser Cutting Machine                            | 2750 x 1250 mm      | 1    |
| Panel Bender                                        | 3150 x 2040 x 780mm | 3    |
| Punch                                               | 500x300 mm          | 1    |
| CNC Press Brake                                     | 400x200 mm          | 4    |
| Spot Welding Machine (With Current Adjustable Unit) | 1600 x 800 x 750 mm | 7    |
| TIG – MIG - MAG Welding Machine                     | 1600 x 500 mm       | 9    |













# (03/2024)

### 1 Piece 800 Tons Ales Press Investment





### (01/2024)

# 1 Piece 300 ve 1 Piece 400 Tons

Simpac Press Investment







# **Design Office**

In our experienced and well- equipped design office, parts and patterns turn from abstract into concrete. We offer design solutions to create customized products for our customers.





















### References in Turkey













































© 2020 All rights reserved by **SKP** 

Bayraktar



























































2160 x 810 x 650 mm













1010 x 1120 x 400 mm















1950 mm

1950 x 2200 x 820 mm









2050 x 1300 x 1250 mm



### **Deep-Drawing**



ebmpapst



























4 Module 8 Die

2700 x 1600 x 1200 mm

















3 Module







2500 x 1700 x 1100 mm











4 Module



4 Mo