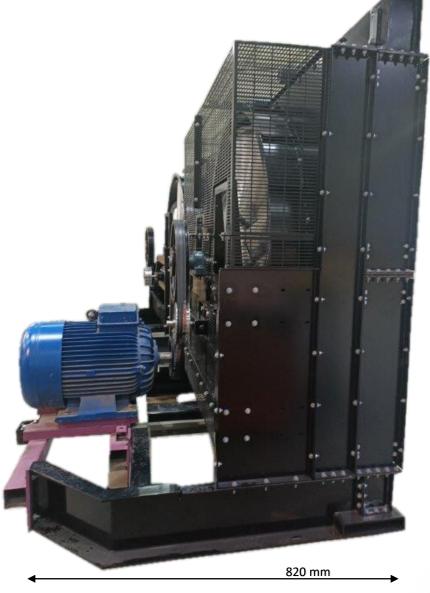

### References in Turkey

© 2020 All rights reserved by **SKP** 

Bayraktar

2160 x 810 x 650 mm

1010 x 1120 x 400 mm

1950 mm

1950 x 2200 x 820 mm

2050 x 1300 x 1250 mm