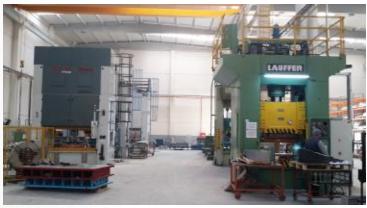

# **Press - Machine Equipments**

| Machine                               | Quantity |
|---------------------------------------|----------|
| Eccentric Press (300 - 800 t ) H type | 7        |
| Eccentric Press (60 - 150 t ) C type  | 11       |
| Hydraulic Press (300 t ) H type       | 3        |
| Hydraulic Press (100 - 250 t ) c type | 3        |
| Compackt Roll feeder (max. 800 mm)    | 3        |
| Roll feeder (max. 400 mm)             | 4        |
| Transfer System                       | 1        |

### 1 Piece 800 Tons Ales Press Investment

# 1 Piece 300 ve 1 Piece 400 Tons

Simpac Press Investment