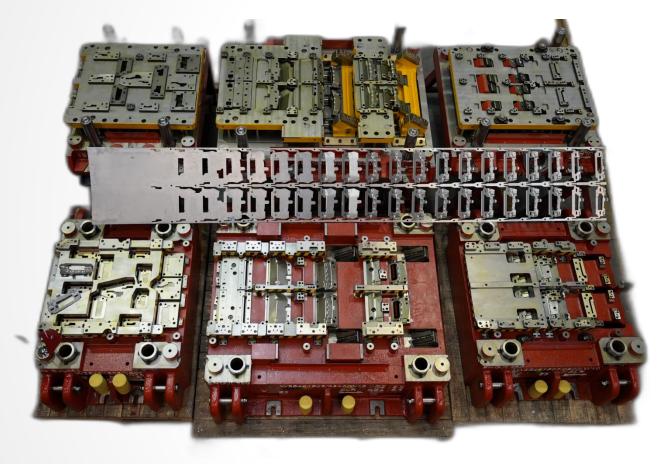

### **Deep-Drawing**

ebmpapst

4 Module 8 Die

2700 x 1600 x 1200 mm

3 Module

2500 x 1700 x 1100 mm

4 Module

4 Module

### Manuel Die 1000 x 800 x 550 mm

2 Module

### Manuel Die 800 x 800 x 550 mm

2 Module

### x 550 mm Manuel Die 1200 x 800 x 550 mm

2 Module

2500 x 1700 x 1100 mn

4500 x 1600 x 740 mm

3700x 1000 x 1000 mm

2900 x 1140 x 700 mm

2800 x 680 x 600 mm

3425 x 940 x 740 mm

2800 x 1800 x 1100 mm

2100 x 1400 x 600 mm

5500 x 1200 x 600 mm

2500 x 1400 x 850 mm