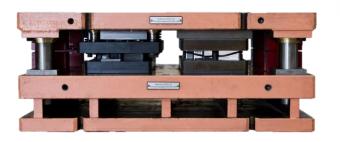

### **Deep-Drawing**

ebmpapst

4 Module 8 Die

2700 x 1600 x 1200 mm

3 Module

2500 x 1700 x 1100 mm

4 Module

4 Module