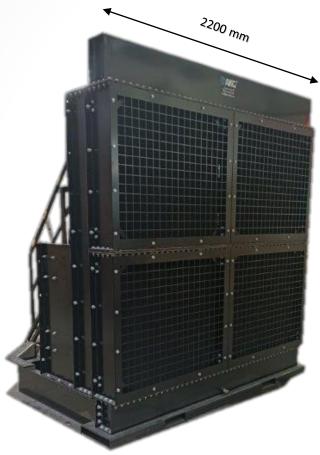

### References in Turkey

© 2020 All rights reserved by **SKP** 

Bayraktar

2160 x 810 x 650 mm

1010 x 1120 x 400 mm

1950 mm

1950 x 2200 x 820 mm

2050 x 1300 x 1250 mm