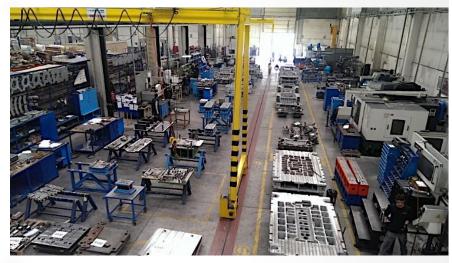

# From 1998 to present...

**SKP** Makina ve Kalıp,

Which started its operations in a small workshop in 1998 have strived to continue providing the best service to its clients while also continuing its development on a closed area of 7,000 m² on 10,000 m² of land in Manisa Organized Industrial Site.

10.000 m<sup>2</sup> Area

7.000 m<sup>2</sup> Closed Area