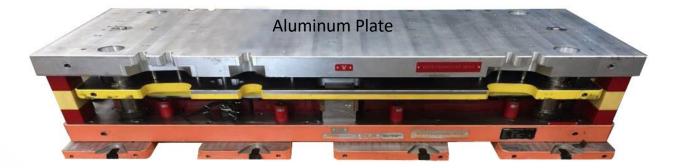

### **Deep-Drawing**

ebmpapst

4 Module 8 Die

2700 x 1600 x 1200 mm

3 Module

2500 x 1700 x 1100 mm

4 Module

4 Module