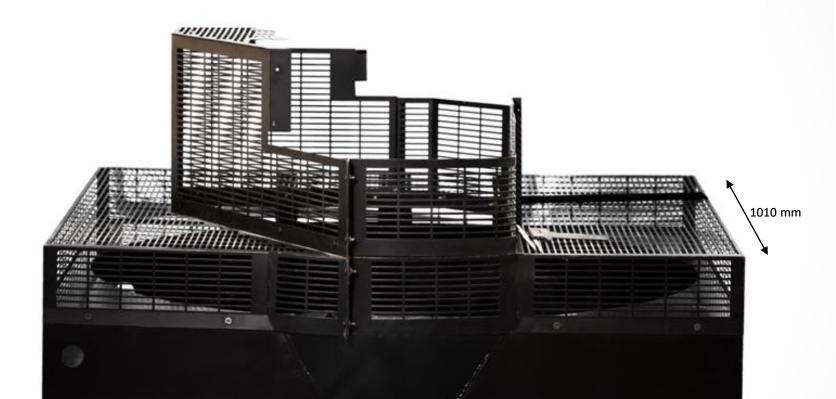

### References in Turkey

© 2020 All rights reserved by **SKP** 

Bayraktar

2160 x 810 x 650 mm

1010 x 1120 x 400 mm

1950 mm

1950 x 2200 x 820 mm

2050 x 1300 x 1250 mm