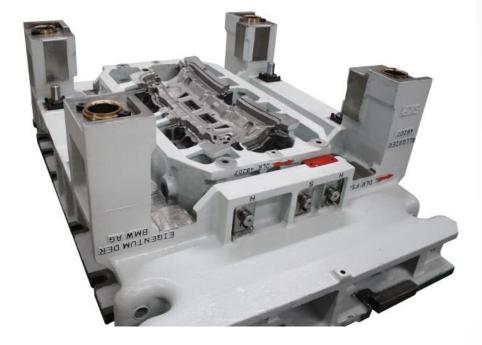

### References in Turkey

© 2020 All rights reserved by **SKP** 

Bayraktar

2160 x 810 x 650 mm

1010 x 1120 x 400 mm

1950 mm

1950 x 2200 x 820 mm

2050 x 1300 x 1250 mm

### **Deep-Drawing**

ebmpapst

4 Module 8 Die

2700 x 1600 x 1200 mm

3 Module

2500 x 1700 x 1100 mm

4 Module

4 Module