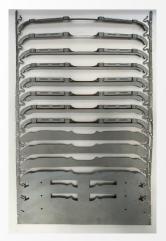

### **Deep-Drawing**

ebmpapst

4 Module 8 Die

2700 x 1600 x 1200 mm

3 Module

2500 x 1700 x 1100 mm

4 Module

4 Module