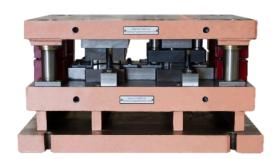

### **Deep-Drawing**

ebmpapst

4 Module 8 Die

2700 x 1600 x 1200 mm

3 Module

2500 x 1700 x 1100 mm

4 Module

4 Module