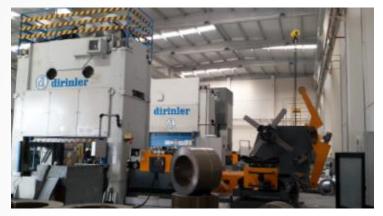

### 1 Piece 800 Tons Ales Press Investment

### (01/2024)

# 1 Piece 300 ve 1 Piece 400 Tons

Simpac Press Investment