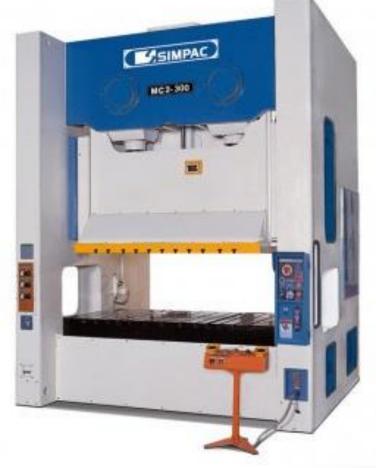

| 800x600 mm          | 1    |
| Fiber Laser Cutting Machine                         | 600x400 mm          | 1    |
| 5D Laser Cutting Machine                            | 2750 x 1250 mm      | 1    |
| Panel Bender                                        | 3150 x 2040 x 780mm | 3    |
| Punch                                               | 500x300 mm          | 1    |
| CNC Press Brake                                     | 400x200 mm          | 4    |
| Spot Welding Machine (With Current Adjustable Unit) | 1600 x 800 x 750 mm | 7    |
| TIG – MIG - MAG Welding Machine                     | 1600 x 500 mm       | 9    |













# (03/2024)

### 1 Piece 800 Tons Ales Press Investment





### (01/2024)

# 1 Piece 300 ve 1 Piece 400 Tons

Simpac Press Investment







# **Design Office**

In our experienced and well- equipped design office, parts and patterns turn from abstract into concrete. We offer design solutions to create customized products for our customers.





















### References in Turkey













































© 2020 All rights reserved by **SKP** 

Bayraktar



























































2160 x 810 x 650 mm













1010 x 1120 x 400 mm















1950 mm

1950 x 2200 x 820 mm









2050 x 1300 x 1250 mm



### **Deep-Drawing**



ebmpapst



























4 Module 8 Die

2700 x 1600 x 1200 mm

















3 Module







2500 x 1700 x 1100 mm











4 Module



4 Module



2500 x 1700 x 1100 mm



### Manuel Die 1000 x 800 x 550 mm



2 Module