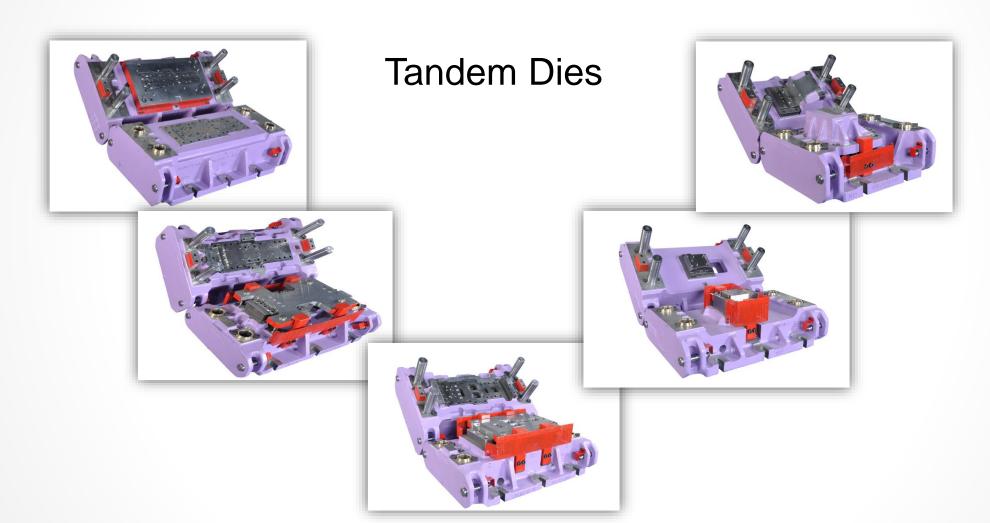

### **Deep-Drawing**

ebmpapst

4 Module 8 Die

2700 x 1600 x 1200 mm

3 Module

2500 x 1700 x 1100 mm

4 Module

4 Module