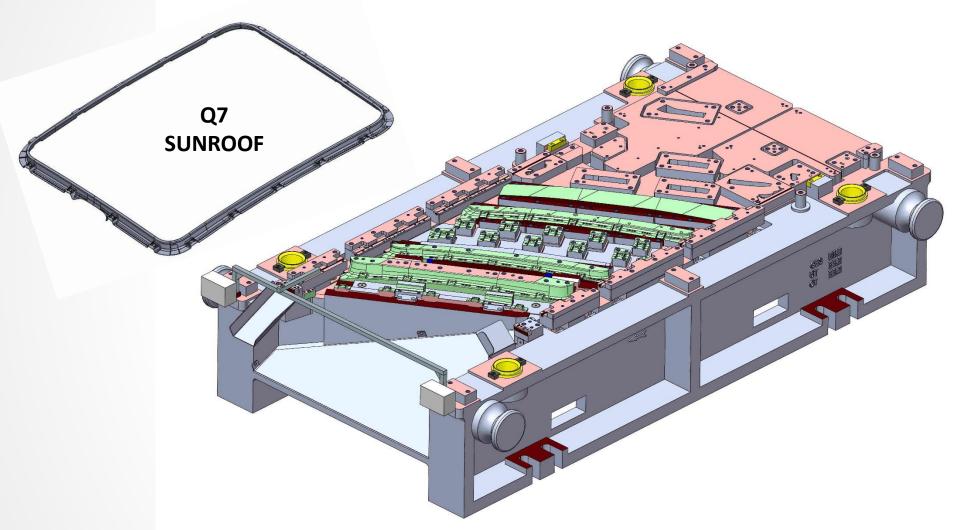

### References in Turkey

© 2020 All rights reserved by **SKP** 

Bayraktar

2160 x 810 x 650 mm

1010 x 1120 x 400 mm

1950 mm

1950 x 2200 x 820 mm

2050 x 1300 x 1250 mm