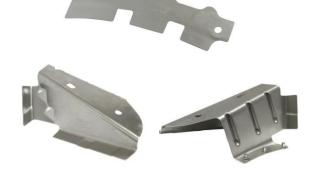

### References in Turkey

© 2020 All rights reserved by **SKP** 

Bayraktar

2160 x 810 x 650 mm

1010 x 1120 x 400 mm

1950 mm

1950 x 2200 x 820 mm

2050 x 1300 x 1250 mm