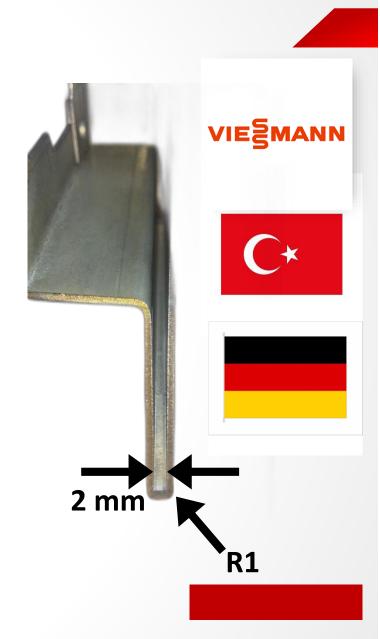

CNC Press Brake                                     | 400x200 mm          | 4    |
| Spot Welding Machine (With Current Adjustable Unit) | 1600 x 800 x 750 mm | 7    |
| TIG – MIG - MAG Welding Machine                     | 1600 x 500 mm       | 9    |













# (03/2024)

### 1 Piece 800 Tons Ales Press Investment





### (01/2024)

# 1 Piece 300 ve 1 Piece 400 Tons

Simpac Press Investment







# **Design Office**

In our experienced and well- equipped design office, parts and patterns turn from abstract into concrete. We offer design solutions to create customized products for our customers.





















### References in Turkey













































© 2020 All rights reserved by **SKP** 

Bayraktar



























































2160 x 810 x 650 mm













1010 x 1120 x 400 mm















1950 mm

1950 x 2200 x 820 mm









2050 x 1300 x 1250 mm



### **Deep-Drawing**



ebmpapst



























4 Module 8 Die

2700 x 1600 x 1200 mm

















3 Module







2500 x 1700 x 1100 mm











4 Module



4 Module



2500 x 1700 x 1100 mm



### Manuel Die 1000 x 800 x 550 mm



2 Module



### Manuel Die 800 x 800 x 550 mm



2 Module



### x 550 mm Manuel Die 1200 x 800 x 550 mm



2 Module







2500 x 1700 x 1100 mn











4500 x 1600 x 740 mm













3700x 1000 x 1000 mm













2900 x 1140 x 700 mm











2800 x 680 x 600 mm













3425 x 940 x 740 mm











2800 x 1800 x 1100 mm









2100 x 1400 x 600 mm















5500 x 1200 x 600