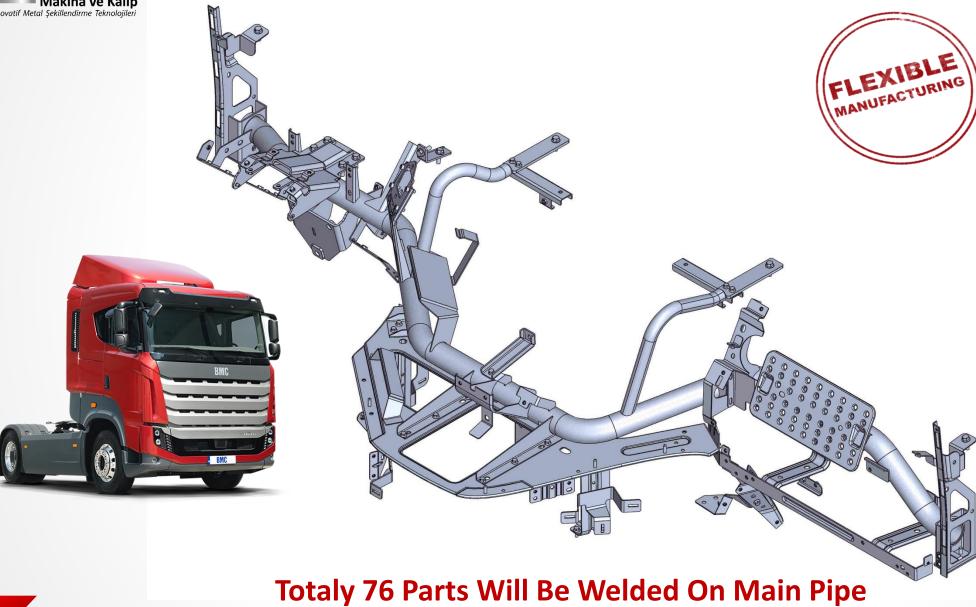

# Flexible Manufacturing Equipments

| Makina                                              | Ölçü                | Adet |
|-----------------------------------------------------|---------------------|------|
| Laser Cutting Machine                               | 800x600 mm          | 1    |
| Fiber Laser Cutting Machine                         | 600x400 mm          | 1    |
| 5D Laser Cutting Machine                            | 2750 x 1250 mm      | 1    |
| Panel Bender                                        | 3150 x 2040 x 780mm | 3    |
| Punch                                               | 500x300 mm          | 1    |
| CNC Press Brake                                     | 400x200 mm          | 4    |
| Spot Welding Machine (With Current Adjustable Unit) | 1600 x 800 x 750 mm | 7    |
| TIG – MIG - MAG Welding Machine                     | 1600 x 500 mm       | 9    |